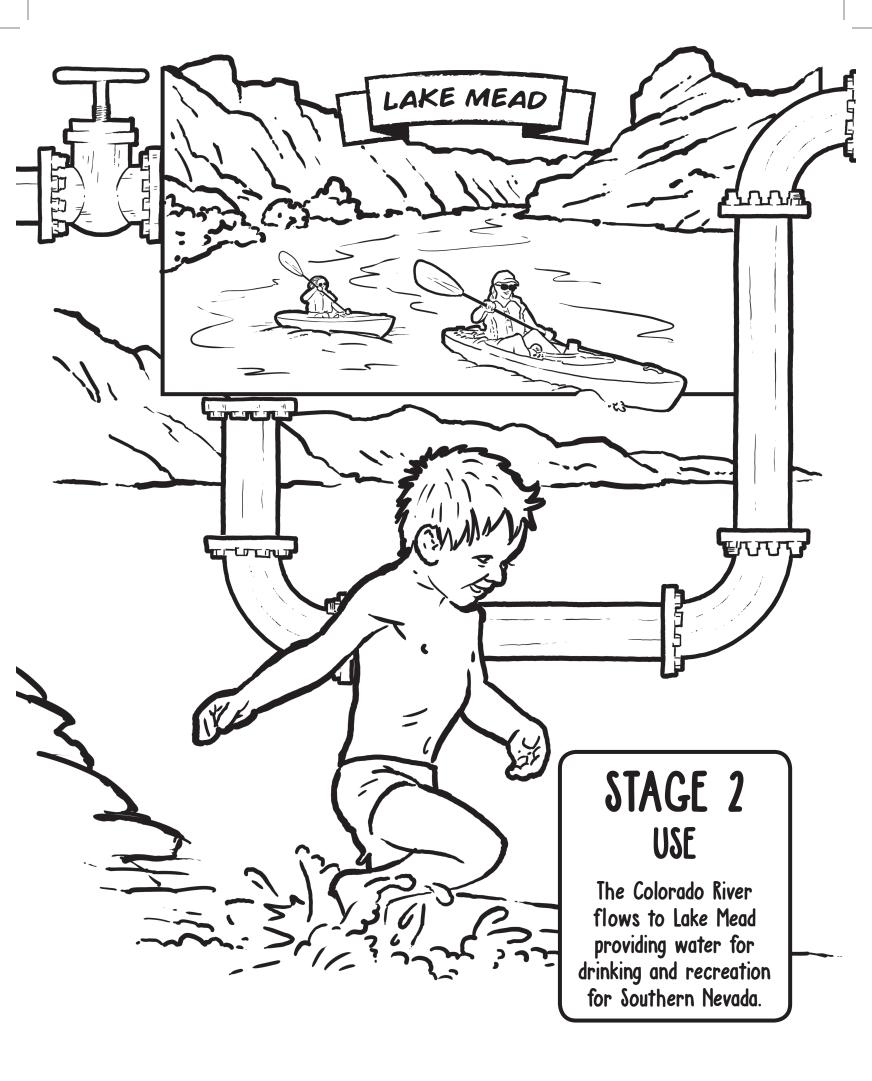

**DEEP WITHIN THE** TREATMENT FACILI 0 1.1  $(\Gamma$ UUU TT I STAGE 3: CARE Water taken from Lake Mead is highly treated and provides a valuable resource for Southern Nevada. After we use the water, it flows to one of our treatment facilities. The reclaimed water is highly treated and is safely returned back to the environment.











## THE "CLEAN WATER TEAM"

The Clark County Water Reclamation District has been "caring" for our water for 60 years. Ever since the first drops of water were treated at our Flamingo Water Resource Center in 1956, we have been safely returning water to our environment. That's why we are known as the "Clean Water Team"!

AcROSS 2. wetlands 8. nature 9. animals 10. park DOWN 1. clean 3. environment 4. fun 5. water 6. healthy 7. desert

ILLUSTRATED & DES