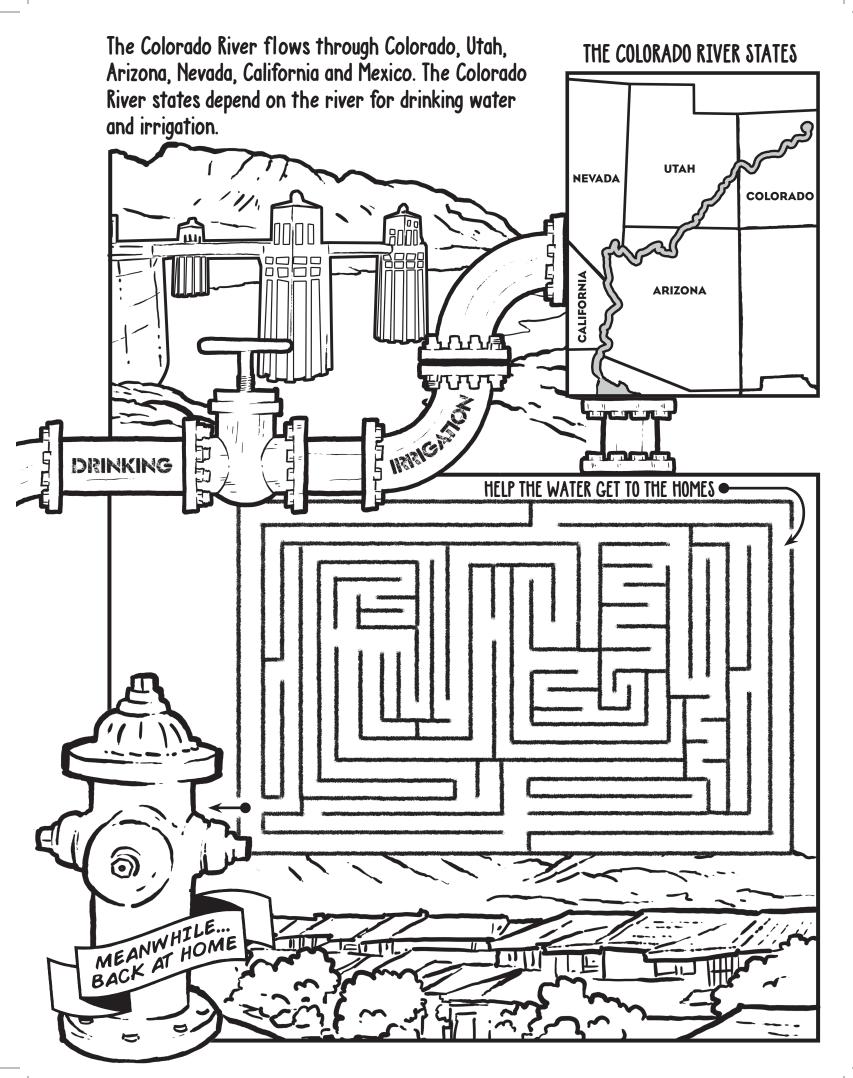

**DEEP WITHIN THE** TREATMENT FACILI 0 1.1  $(\Gamma$ UUU TT I STAGE 3: CARE Water taken from Lake Mead is highly treated and provides a valuable resource for Southern Nevada. After we use the water, it flows to one of our treatment facilities. The reclaimed water is highly treated and is safely returned back to the environment.











## THE "CLEAN WATER TEAM"

The Clark County Water Reclamation District has been "caring" for our water for 60 years. Ever since the first drops of water were treated at our Flamingo Water Resource Center in 1956, we have been safely returning water to our environment. That's why we are known as the "Clean Water Team"!

AcROSS 2. wetlands 8. nature 9. animals 10. park DOWN 1. clean 3. environment 4. fun 5. water 6. healthy 7. desert

ILLUSTRATED & D