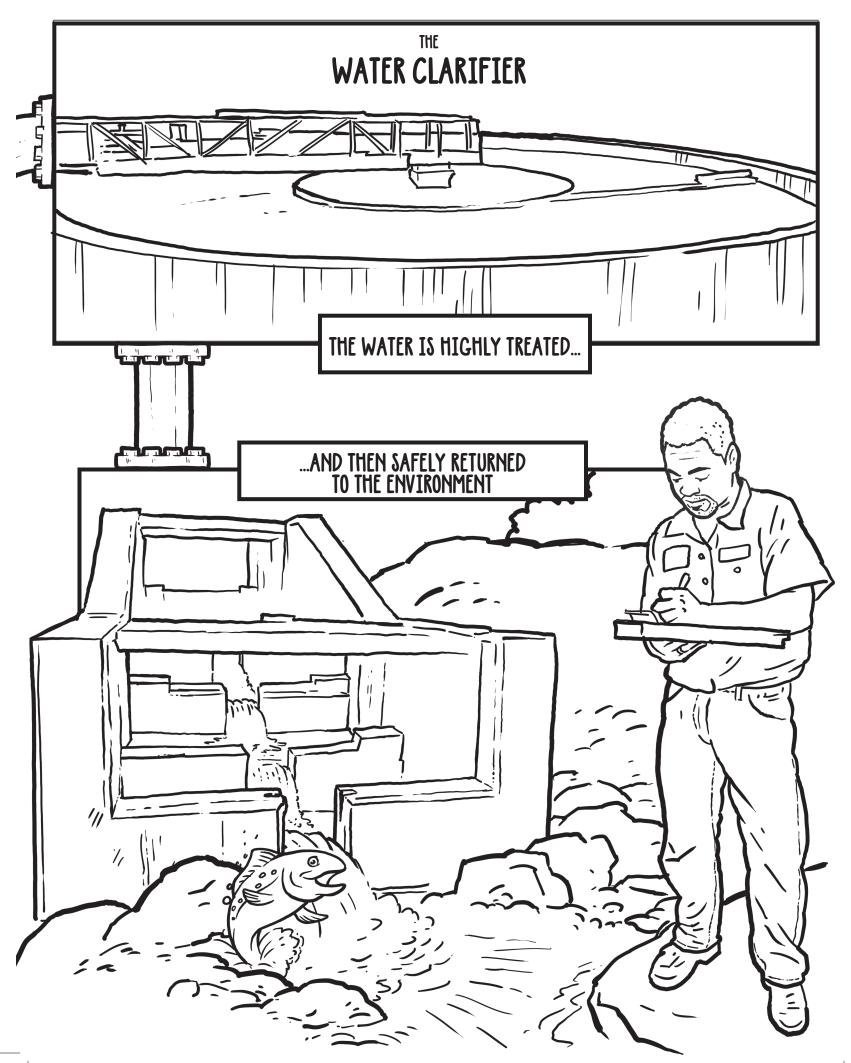

**DEEP WITHIN THE** TREATMENT FACILI 0 1.1  $(\Gamma$ UUU TT I STAGE 3: CARE Water taken from Lake Mead is highly treated and provides a valuable resource for Southern Nevada. After we use the water, it flows to one of our treatment facilities. The reclaimed water is highly treated and is safely returned back to the environment.