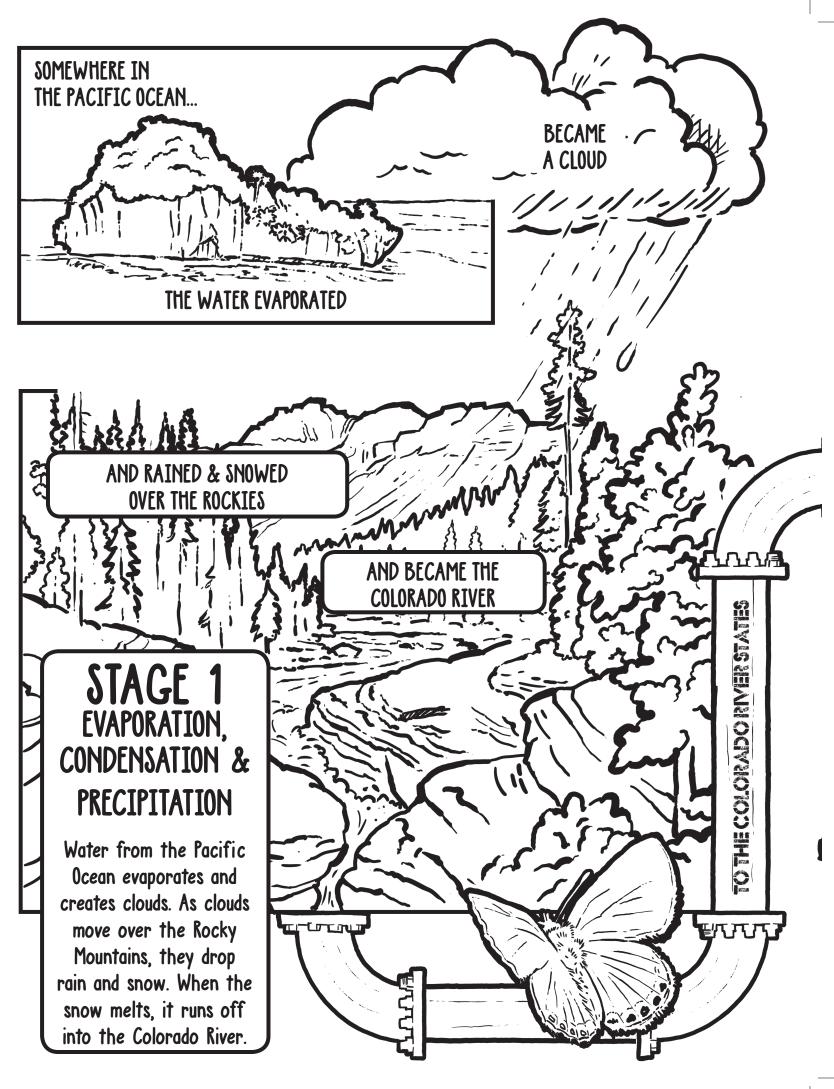

**DEEP WITHIN THE** TREATMENT FACILI 0 1.1  $(\Gamma$ UUU TT I STAGE 3: CARE Water taken from Lake Mead is highly treated and provides a valuable resource for Southern Nevada. After we use the water, it flows to one of our treatment facilities. The reclaimed water is highly treated and is safely returned back to the environment.











## THE "CLEAN WATER TEAM"

The Clark County Water Reclamation District has been "caring" for our water for 60 years. Ever since the first drops of water were treated at our Flamingo Water Resource Center in 1956, we have been safely returning water to our environment. That's why we are known as the "Clean Water Team"!

AcROSS 2. wetlands 8. nature 9. animals 10. park DOWN 1. clean 3. environment 4. fun 5. water 6. healthy 7. desert

ILLUSTRATED &