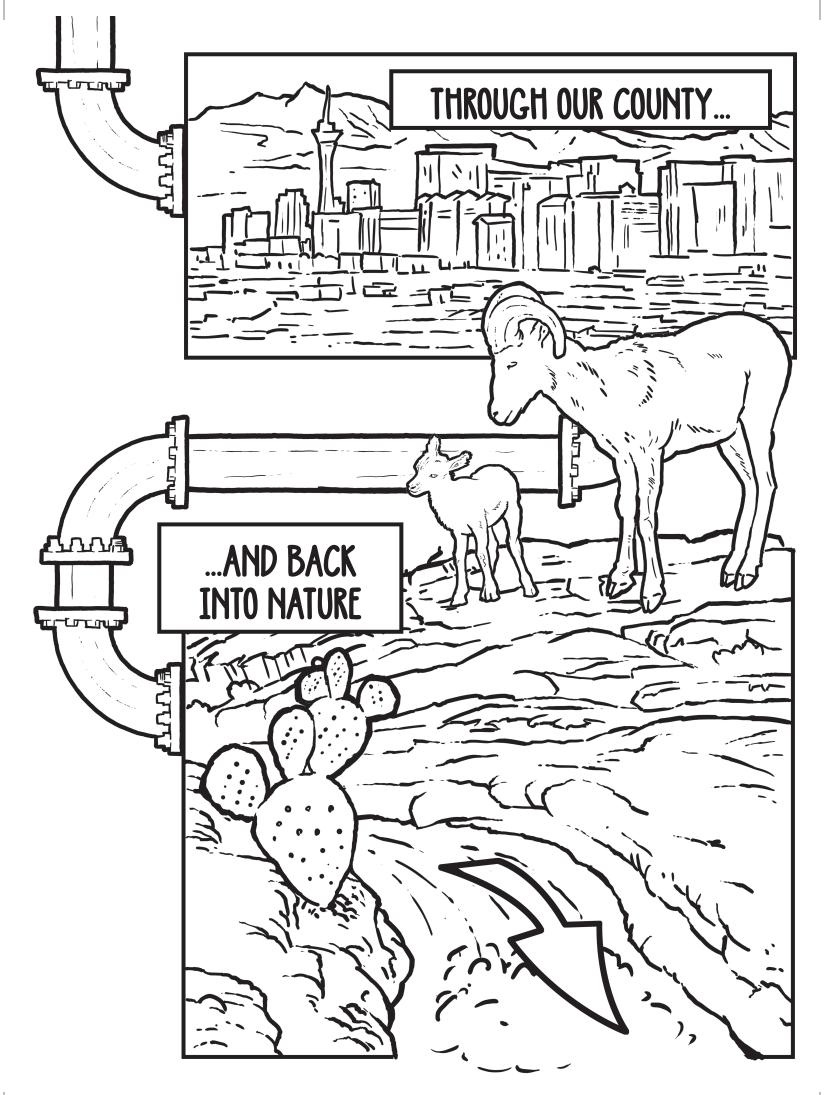

**DEEP WITHIN THE** TREATMENT FACILI 0 1.1  $(\Gamma$ UUU TT I STAGE 3: CARE Water taken from Lake Mead is highly treated and provides a valuable resource for Southern Nevada. After we use the water, it flows to one of our treatment facilities. The reclaimed water is highly treated and is safely returned back to the environment.

## THE "CLEAN WATER TEAM"

The Clark County Water Reclamation District has been "caring" for our water for 60 years. Ever since the first drops of water were treated at our Flamingo Water Resource Center in 1956, we have been safely returning water to our environment. That's why we are known as the "Clean Water Team"!