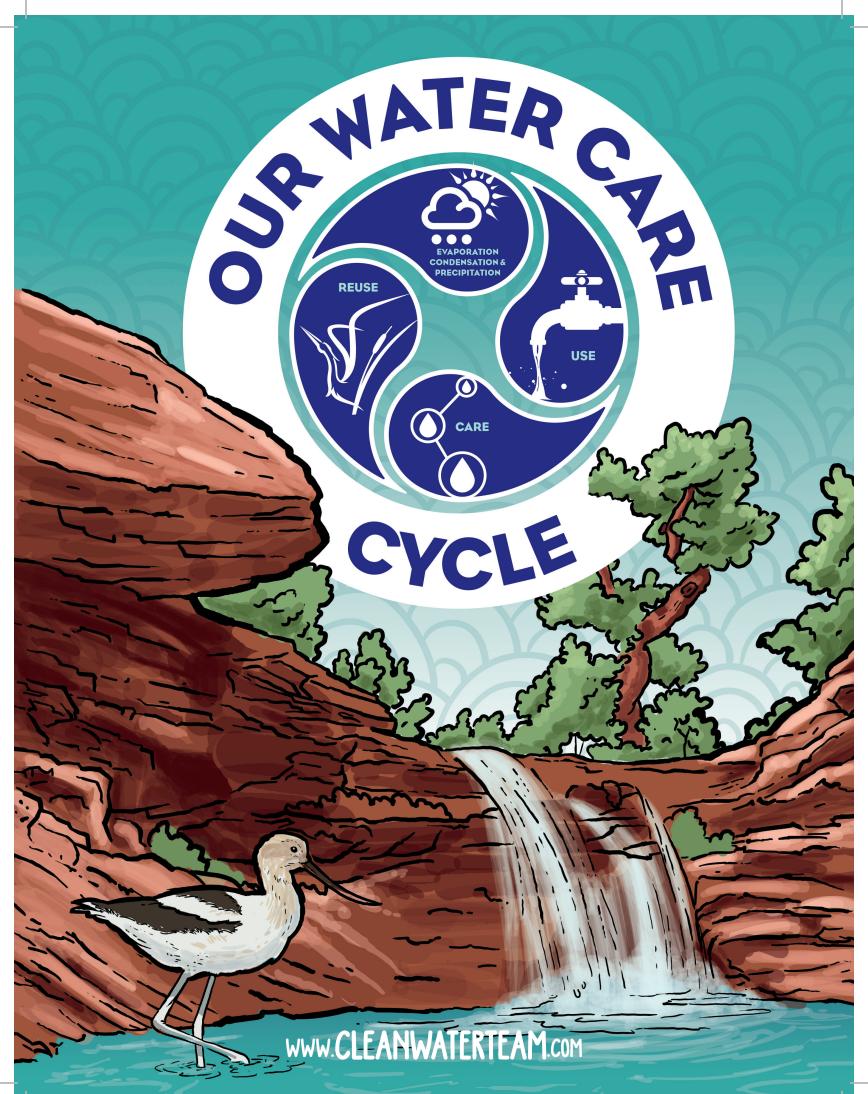

**DEEP WITHIN THE** TREATMENT FACILI 0 1.1  $(\Gamma$ UUU TT I STAGE 3: CARE Water taken from Lake Mead is highly treated and provides a valuable resource for Southern Nevada. After we use the water, it flows to one of our treatment facilities. The reclaimed water is highly treated and is safely returned back to the environment.











## THE "CLEAN WATER TEAM"

The Clark County Water Reclamation District has been "caring" for our water for 60 years. Ever since the first drops of water were treated at our Flamingo Water Resource Center in 1956, we have been safely returning water to our environment. That's why we are known as the "Clean Water Team"!

AcROSS 2. wetlands 8. nature 9. animals 10. park DOWN 1. clean 3. environment 4. fun 5. water 6. healthy 7. desert

ILLUSTRATED