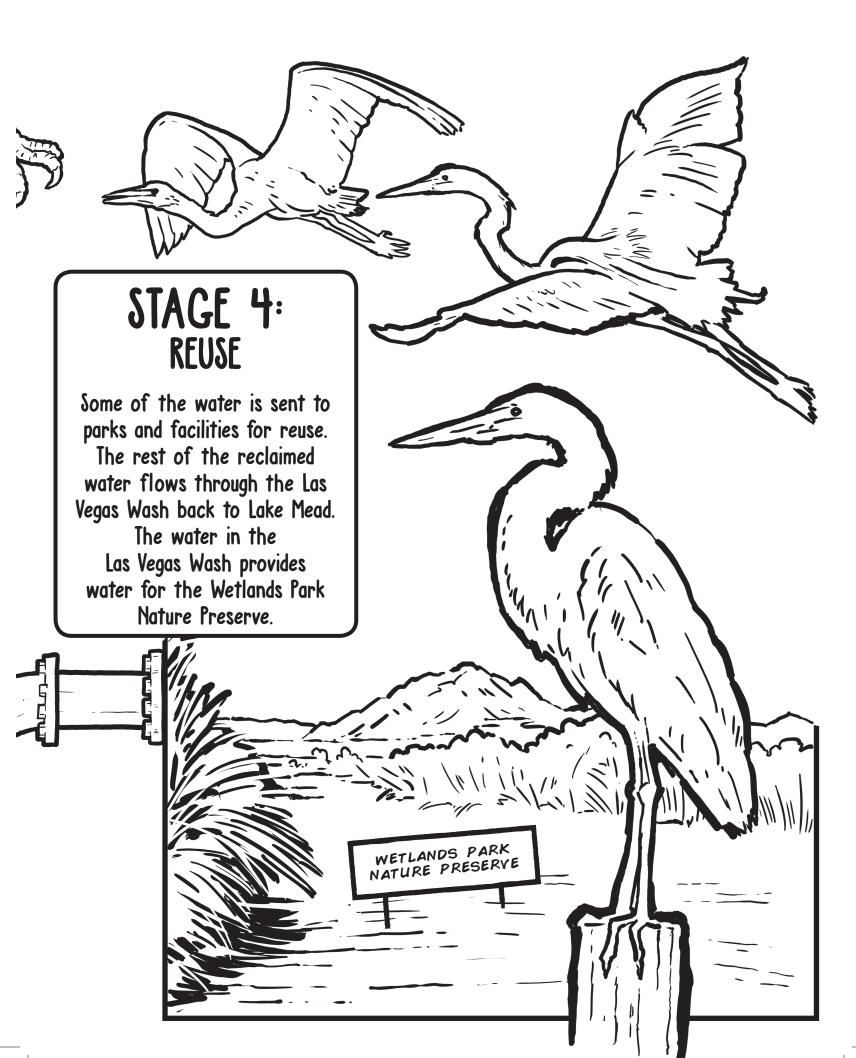

**DEEP WITHIN THE** TREATMENT FACILI 0 1.1  $(\Gamma$ UUU TT I STAGE 3: CARE Water taken from Lake Mead is highly treated and provides a valuable resource for Southern Nevada. After we use the water, it flows to one of our treatment facilities. The reclaimed water is highly treated and is safely returned back to the environment.











## THE "CLEAN WATER TEAM"

The Clark County Water Reclamation District has been "caring" for our water for 60 years. Ever since the first drops of water were treated at our Flamingo Water Resource Center in 1956, we have been safely returning water to our environment. That's why we are known as the "Clean Water Team"!

AcROSS 2. wetlands 8. nature 9. animals 10. park DOWN 1. clean 3. environment 4. fun 5. water 6. healthy 7. desert

ILLUSTRATED & DESIGNED BY LOREN PURCELL OF PAPER ZOMBIES DESIGN GROUP