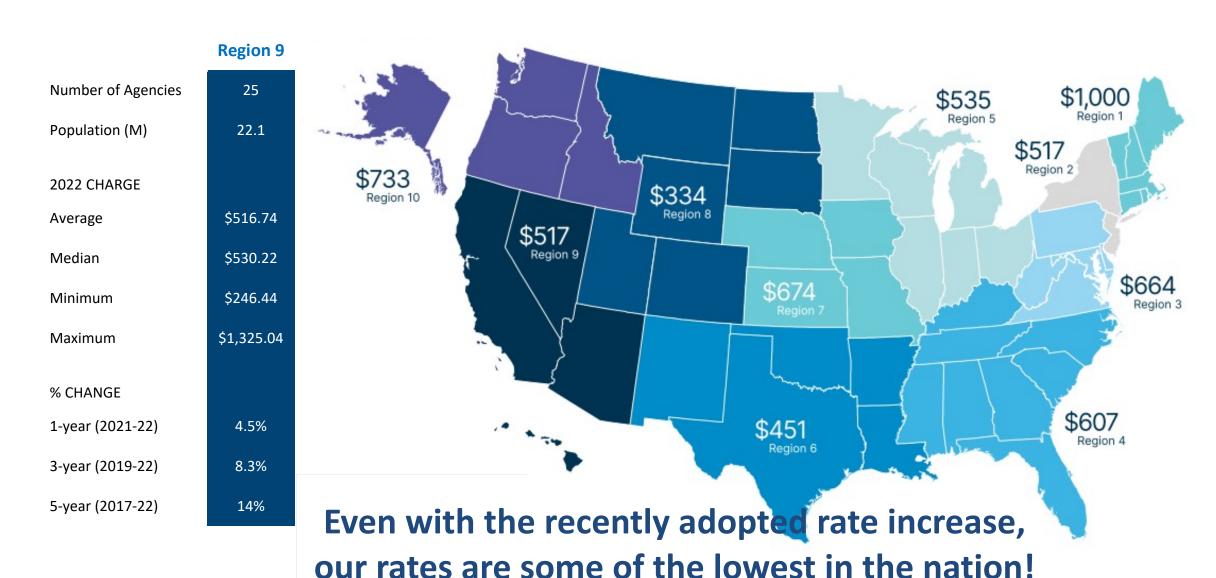

he system must always be kept in working order, with the proper capacity to serve our Community.

### Serving Unincorporated Clark County





#### Capital Intensive

With more than \$2 billion in infrastructure, we need to keep reinvesting in the system. More is spent in capital projects than in operations.

5 Year Yearly Average

**O&M:** \$108M **Capital:** \$262M

#### **Capital Improvement Program Beginning FY 2024-25**

|                                | 15-Year CIP Total |
|--------------------------------|-------------------|
| Capacity/Expansion/Oversizing  | \$712.8 M         |
| Rehabilitation/<br>Replacement | \$552 M           |
| Capital Program Management     | \$44.2 M          |
| TOTAL                          | \$1.31 B          |

#### 2022 COST OF CLEAN WATER INDEX





#### **Sewer Service Charge**

(Annual payment from all customers for O&M and debt service.)





#### **Annual Sewer Service Charge**

| <b>Effective Date</b> | Per ERU               |
|-----------------------|-----------------------|
| Current               | \$253.20              |
| July 1, 2024          | \$273.48              |
| July 1, 2025          | \$295.35              |
| July 1, 2026          | \$307.16              |
| July 1, 2027          | \$319.45              |
| July 1, 2028          | \$333.82              |
| Thereafter            | 2.75% annual increase |
|                       |                       |

#### **Local Rate Comparison**

| Agency                  | Annual Sewer Service<br>Fee FY 2025 |
|-------------------------|------------------------------------