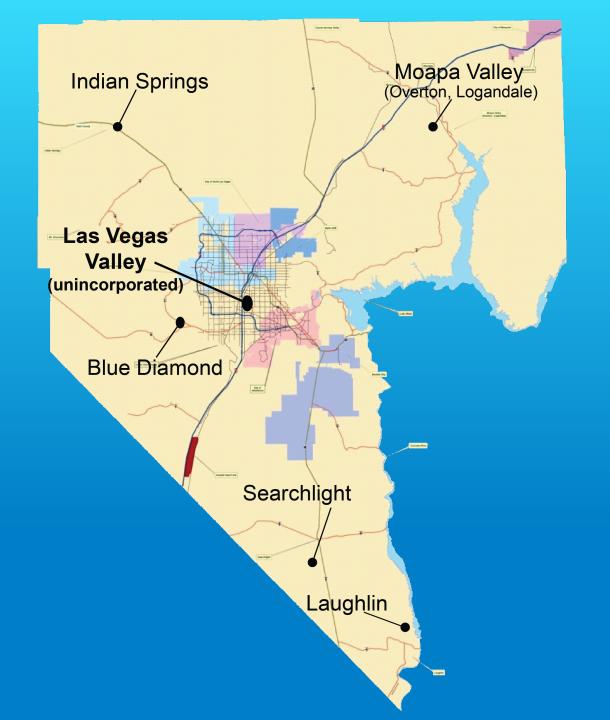

# **Clark County Water Reclamation District**

Investing in Clean Water

#### Clark County Water Reclamation District





## What is "Investing in Clean Water" all about?



#### The Unseen Utility





We have a network of over 2,300 miles of pipeline and have 6 treatment facilities throughout unincorporated Clark County. The system must always be kept in working order, with the proper capacity to serve our Community.

### Serving Unincorporated Clark County





#### Capital Intensive

With more than \$2 billion in infrastructure, we need to keep reinvesting in the system. More is spent in capital projects than in operations.

5 Year Yearly Average

**O&M:** \$108M **Capital:** \$262M

#### **Capital Improvement Program Beginning FY 2024-25**

|                                | 15-Year CIP Total |
|--------------------------------|-------------------|
| Capacity/Expansion/Oversizing  | \$712.8 M         |
| Rehabilitation/<br>Replacement | \$552 M           |
| Capital Program Management     | \$44.2 M          |
| TOTAL                          | \$1.31 B          |

#### 2022 COST OF CLEAN WATER INDEX





#### **Sewer Service Charge**

(Annual payment from all customers for O&M and debt service.)





#### **Annual Sewer Service Charge**

|