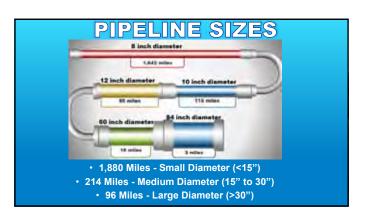

## PIPELINE MATERIAL Poly Vinyl Chloride (PVC) Vitrified Clay Pipe (VCP) High Density Polyethylene (HDPE) Centrifugally Cast Fiberglass Reinforced (CCFR) Lined Concrete