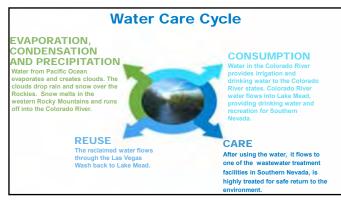

### **What's Influent?**

- Wastewater discharged from:
  - Residences (toilets/sinks/showers/washing machines)
  - Hotels/Restaurants
  - Businesses/Industries

### **What's Not Influent?**

- Stormwater
- Urban Run-off