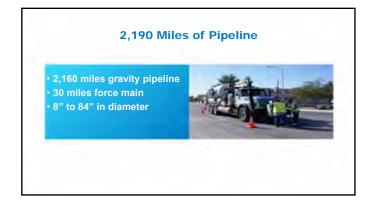

## PIPELINE MATERIAL Poly Vinyl Chloride (PVC) Vitrified Clay Pipe (VCP) High Density Polyethylene (HDPE) Centrifugally Cast Fiberglass Reinforced (CCFR) Lined Concrete