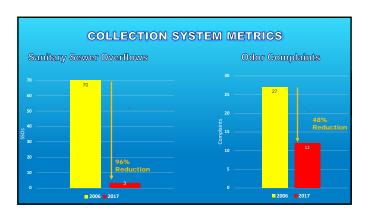

### COLLECTION SYSTEM MAINTENANCE

- System-wide Cleaning and Inspections
- Hot-Spot Cleaning
- Sanitary Sewer Overflow Response
- Manhole Inspections
- Flow Monitoring
- Odor Monitoring