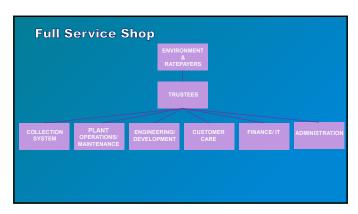

### COLLECTION SYSTEM MAINTENANCE

- System-wide Cleaning and Inspections
- Hot-Spot Cleaning
- Sanitary Sewer Overflow Response
- Manhole Inspections
- Flow Monitoring
- Odor Monitoring

## COLLECTION SYSTEM MAINTENANCE Source Control Program (Pretreatment) USA Mark-out/Call Before You Dig Public Education