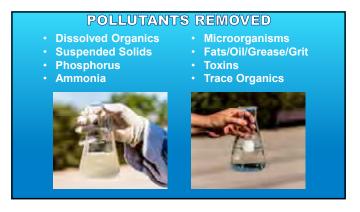

### **What's Influent?**

- Wastewater discharged from:
  - Residences (toilets/sinks/showers/washing machines)
  - Hotels/Restaurants
  - Businesses/Industries

### **What's Not Influent?**

- Stormwater
- Urban Run-off