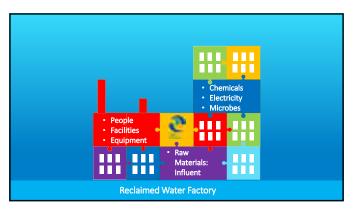

### **What's Influent?**

- Wastewater discharged from:
  - Residences (toilets/sinks/showers/washing machines)
  - Hotels/Restaurants
  - Businesses/Industries

### **What's Not Influent?**

- Stormwater
- Urban Run-off