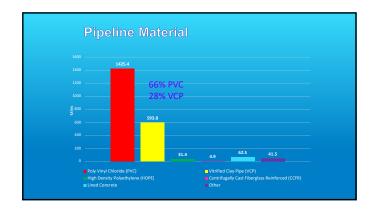

## PIPELINE MATERIAL Poly Vinyl Chloride (PVC) Vitrified Clay Pipe (VCP) High Density Polyethylene (HDPE) Centrifugally Cast Fiberglass Reinforced (CCFR) Lined Concrete