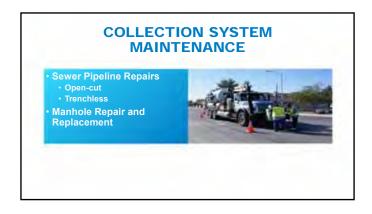

### COLLECTION SYSTEM MAINTENANCE

- System-wide Cleaning and Inspections
- Hot-Spot Cleaning
- Sanitary Sewer Overflow Response
- Manhole Inspections
- Flow Monitoring
- Odor Monitoring