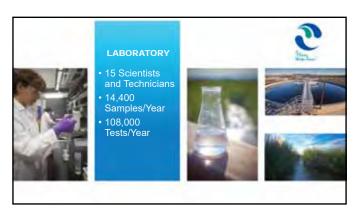

# DISINFECTION Remove Pathogens Reduction of Microorganisms • Physical or Chemical Treatment • Ultraviolet light • Ozone

How Do We Know the Water is Clean?

- Helpers Clean Water for Us
- Testing and Analysis