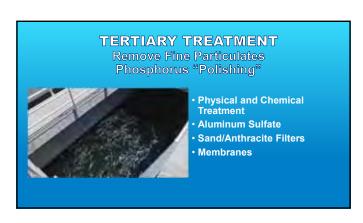

# DISINFECTION Remove Pathogens Reduction of Microorganisms • Physical or Chemical Treatment • Ultraviolet light • Ozone

How Do We Know the Water is Clean?

- Helpers Clean Water for Us
- Testing and Analysis