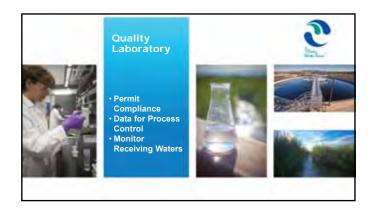

# DISINFECTION Remove Pathogens Reduction of Microorganisms • Physical or Chemical Treatment • Ultraviolet light • Ozone

How Do We Know the Water is Clean?

- Helpers Clean Water for Us
- Testing and Analysis